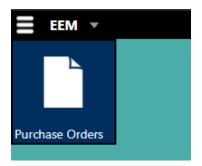

12. Once you have pinned all of the tiles you would like, close the menu. When you return to the home screen it will look like only one tile is pinned.

13. On the home page, right click anywhere in the teal background and click "Auto Arrange Tiles"