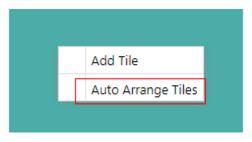

12. Once you have pinned all of the tiles you would like, close the menu. When you return to the home screen it will look like only one tile is pinned.

13. On the home page, right click anywhere in the teal background and click "Auto Arrange Tiles"