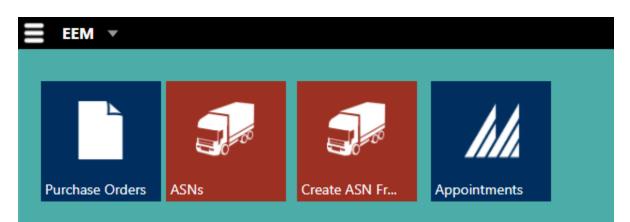

- 14. After clicking Auto Arrange Tiles, all of the tiles that you have pinned will appear on the home page.
- 15. You now have access to all the tiles that you have pinned. If you would like to arrange your tiles in chronological order, you can drag and drop the tiles as needed. The chronological order is as follows:
  - Purchase Orders
  - o ASNs
  - Create ASN from PO Shipping
  - Appointments